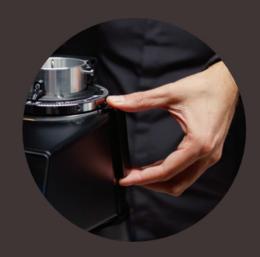

This innovation allows access to the grinding chamber simply flipping up the two clips situated either side of the coffee grinder and extract the desired component without losing the grinding point.

Easy detachable grinding chamber

No grinding point setting variation

Easy and quick maintenance

Up to 50% less coffee retention