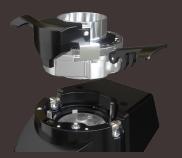

#### The Pros of this invention

Thanks to the new detachable grinding chamber, the maintenance operations of the grinder are simpler and faster.

It is no longer necessary to remove the adjustment ring to carry out periodic cleaning or burrs replacement.

This innovation allows access to the grinding chamber simply flipping up the two clips situated either side of the coffee grinder and extract the desired component without losing the grinding point.

Easy detachable grinding chamber

No grinding point setting variation

Easy and quick maintenance

Up to 50% less coffee retention