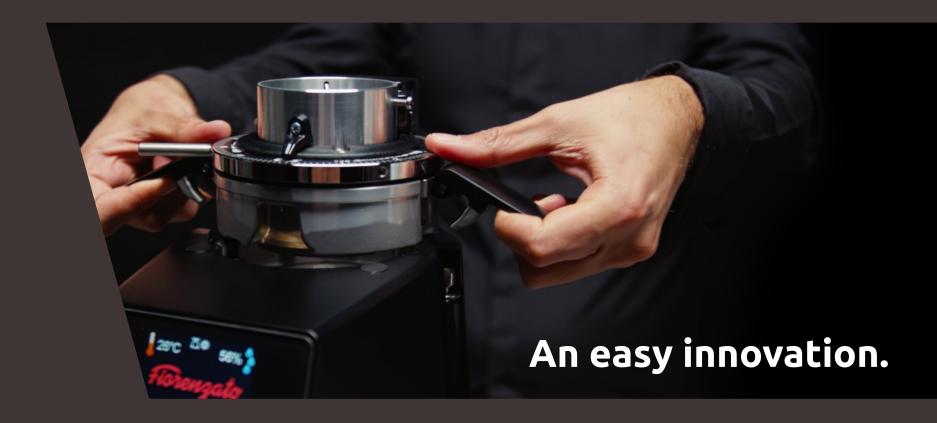

An innovation that allows the baristas to operate with the grinder in a **simple**, **intuitive** and **fast way**, by **removing the detachable grinding chamber** without modify the grinding point setting.

This innovation allows access to the grinding chamber simply flipping up the two clips situated either side of the coffee grinder and extract the desired component without losing the grinding point.

Easy detachable grinding chamber