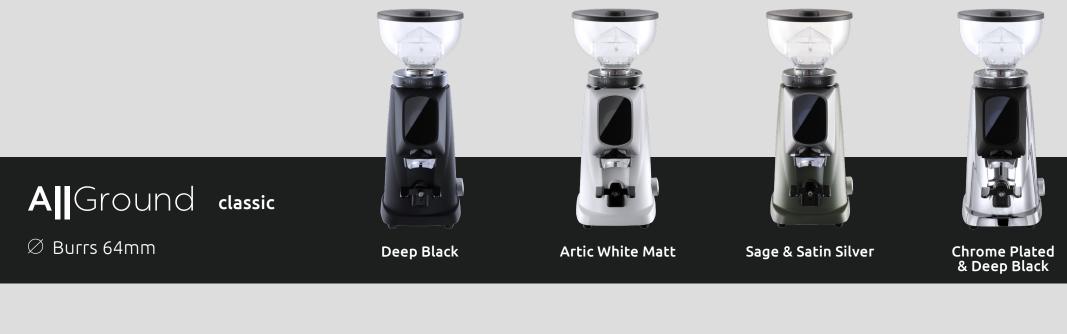

## **A**Ground

Technical data

| continuous                          |
|-------------------------------------|
| adjustable, with support            |
| 250 watt                            |
| flat with titanium coating          |
| Ø 64 mm                             |
| 1400/min (50 Hz) – 1600/min (60 Hz) |
| in seconds                          |
| 250 g                               |
| 9 kg                                |
| 169x440x240 mm                      |
| Up to 1 kg per day                  |
| 1400 kg                             |
|                                     |