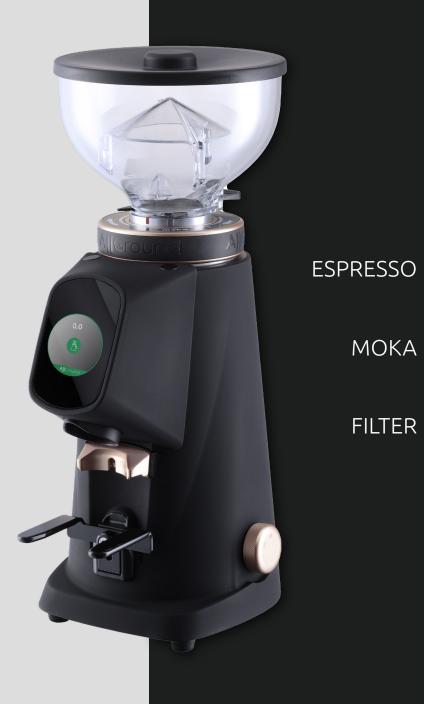

Fiorenzato

Fiorenzato Home brings 80 years of commercial expertise, and the true essence of each and every grain of coffee, right to your home.

Loving yourself is **an easy game**. Play with the revolving ring nut and design your perfect cup. AllGround's burrs will shape your desire with the **right texture**.

Three grinding classes. Three interpretations of pleasure. Endless daily combinations.

Fiorenzato

Turn the ring nut. Choose your granulometry. That's it.

By turning the ring nut, the display comes alive. There, you can check the selected mode and ine-tune your coffee.

In the easiest and most intuitive way.

0-C