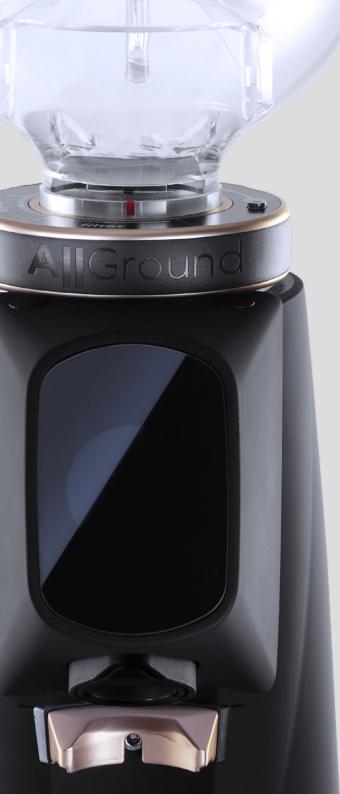

Three grinding classes. Three interpretations of pleasure. Endless daily combinations.

Fiorenzato

Turn the ring nut. Choose your granulometry. That's it.

By turning the ring nut, the display comes alive. There, you can check the selected mode and ine-tune your coffee.

In the easiest and most intuitive way.

0-C