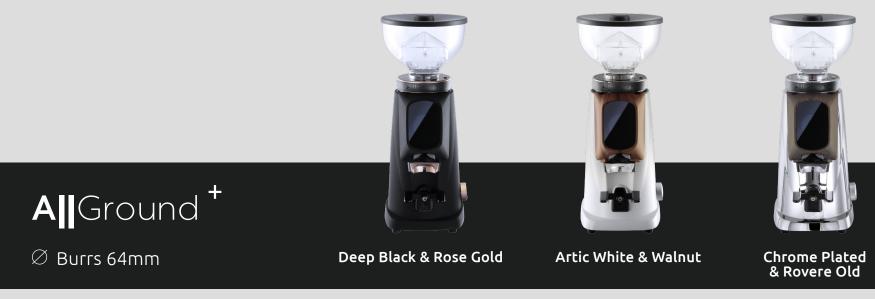

## **A**Ground

Technical data

| continuous                          |
|-------------------------------------|
| adjustable, with support            |
| 250 watt                            |
| flat with titanium coating          |
| Ø 64 mm                             |
| 1400/min (50 Hz) – 1600/min (60 Hz) |
| in seconds                          |
| 250 g                               |
| 9 kg                                |
| 169x440x240 mm                      |
| Up to 1 kg per day                  |
| 1400 kg                             |
|                                     |