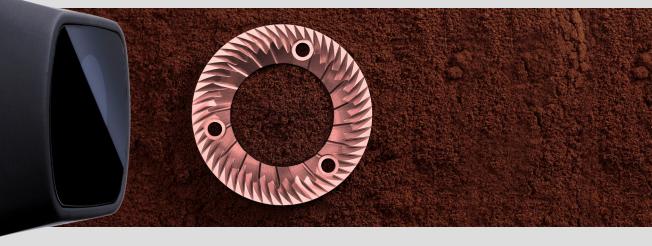

## Burrs made with M340 steel. 64mm diameter, titanium coating. AllGround's burrs are designed and internally produced by Fiorenzato,

and engineered to offer maximum performance for every granulometry. Long lasting and state-of-the-art, for up to 1.400 kg of coffee.