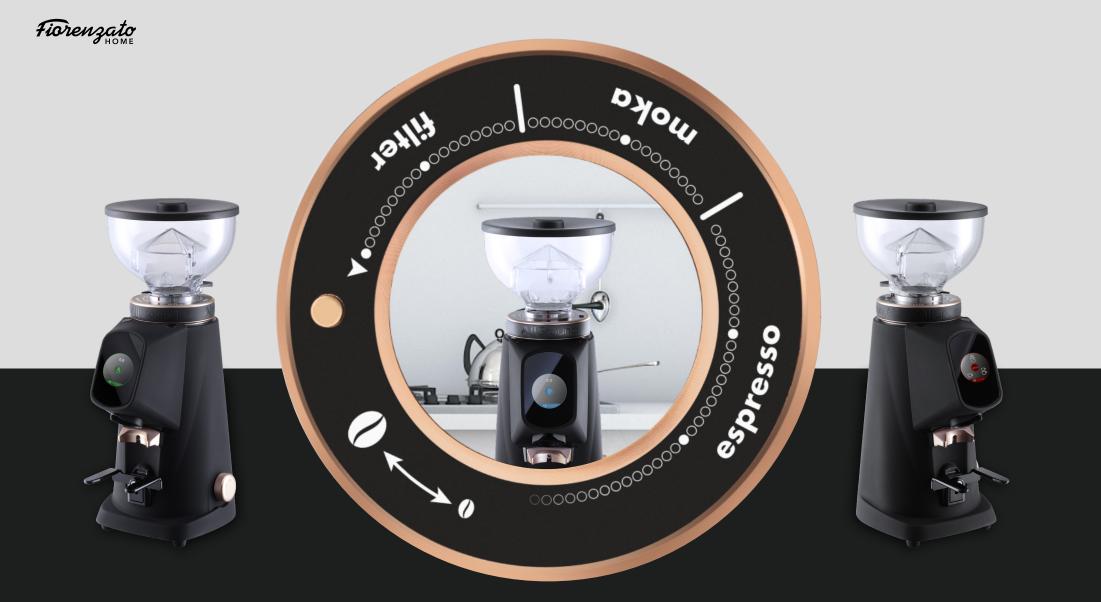

Three grinding classes. Three interpretations of pleasure. Endless daily combinations.

Fiorenzato

Turn the ring nut. Choose your granulometry. That's it.

By turning the ring nut, the display comes alive. There, you can check the selected mode and ine-tune your coffee.

In the easiest and most intuitive way.

0-C